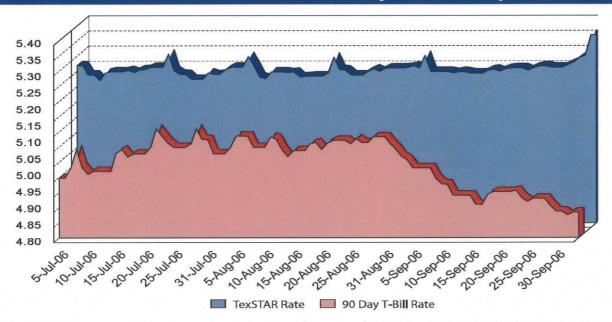

### Central Texas Regional Mobility Authority

**Balance Sheet** As of September 30, 2006 September 30, 2005 **Assets Current Assets** Cash in Operating Fund 710.80 8,738.58 Cash In TexSTAR 7,536,835.82 9,807,297.57 Cash in Chase Money Mkt Funds 3,849,657.06 52,017.34 Money Market Payroll Account 2,093.80 0.00 Restricted Cash-TexStar 21,750,466.70 29,137,656.04 Total Cash Equivalents 33,139,053.38 38,996,970.95 Accounts Receivable 111.30 0.00 Interest Receivable 106,747.33 68,496.92 Agencies 17,344,279.08 13,013,079.37 Prepaid Insurance 4,193.62 1,977.77 Prepaid Expenses 1,899.98 1,583.38 **Total Prepaid Expenses** 6,093.60 3,561.15 **Total Current Assets** 50,596,995.49 52,090,846.97 **Construction Work In Process** Utility Relocation Expense 60,531.19 7,068.41 Consulting-Admin Services 680,417.12 252,579.28 Consulting-Reimbursed Expenses 121.82 184.14 **Environmental Fees** 398,750.00 398,750.00 **Funding Costs** 30,000.00 30,000.00 Legal Fees-Construction 1,842,547.77 1,382,312.15 Traffic & Revenue Analysis 2,013,050.97 928,018.17 Unsuccessful Proposers 356,625.82 356,625.82 Engineering 2,085,255.89 0.00 Right of Way 125,017.00 0.00 **Total Preliminary Costs** 7,592,317.58 3,355,537.97 Public Involvement 173,044.89 0.00 **CDA Oversight** 4,945,983.07 497,481.81 Engineering 14,082,913.49 12,669,930.21 Total Construction Engineering 19,201,941.45 13,167,412.02 Design 26,412,385.62 6,119,068.25 Consruction-CDA 100,603,624.57 35,186,237.56 Other Construction Costs 75,465.53 0.00 **Total Construction** 127,091,475.72 41,305,305.81 Toll Collection System 3,585,969.14 151,656.00 Accrued Interest Income (11,341,611.46) (5,028,994.57)Accrued Interest Expense 18,889,068.45 7,296,280.11 Amortization of Bond Premium (2,511,696.24)(983,945.61)Amortization Bond Disc Invest (27, 254.24)(200,582.69)Total Accrued Interest 1,256,085.69 4,835,178.06 Amortization Bond Issue Costs 2,282,791.25 895,416.89